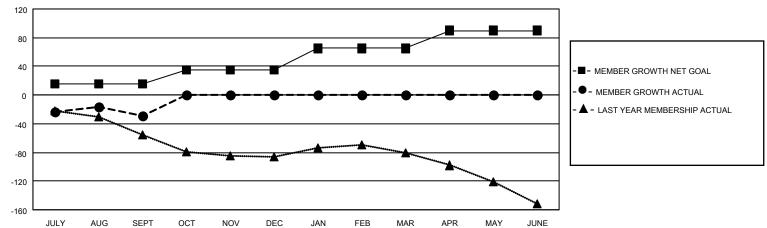

## Multiple District C

**LOCATION: ALBERTA** 

|               | Club          | s           |               | Members RESULTS FOR 2020-2021 |                         |                         |                                                    |  |
|---------------|---------------|-------------|---------------|-------------------------------|-------------------------|-------------------------|----------------------------------------------------|--|
|               | RESULTS FOR   | R 2020-2021 |               |                               |                         |                         |                                                    |  |
| QUARTER       | NEW CLUB GOAL | NEW CLUBS   | DROPPED CLUBS | QUARTER MEN                   | MBER GROWTH NET<br>GOAL | MEMBER GROWTH<br>ACTUAL | DROPPED<br>MEMBERS ACTUAL<br>(including transfers) |  |
| JULY/AUG/SEPT | 0             | 1           | 1             | JULY/AUG/SEPT                 | 15                      | 95                      | 112                                                |  |
| OCT/NOV/DEC   | 2             | 0           | 0             | OCT/NOV/DEC                   | 20                      | 0                       | 0                                                  |  |
| JAN/FEB/MAR   | 0             | 0           | 0             | JAN/FEB/MAR                   | 30                      | 0                       | 0                                                  |  |
| APR/MAY/JUNE  | 1             | 0           | 0             | APR/MAY/JUNE                  | 25                      | 0                       | 0                                                  |  |

## GOALS AND ACTUAL MEMBERS CUMULATIVE

| DROPPED CLUBS: 1          |     | 24 CLUBS OF 189 ADDED 1 OR MORE<br>NEW MEMBERS | GENDER DISTRIBUTION  MALE 2,687 (70.07%) |                |     |
|---------------------------|-----|------------------------------------------------|------------------------------------------|----------------|-----|
| DROPPED MEMBERS           |     |                                                | FEMALE                                   | 1,148 (29.93%) |     |
| DECEASED                  | 13  | CLICK HERE FOR CUMULATIVE                      | TOTAL FAMILY UNIT MEMBERS                |                | 642 |
| CLUB CANCELLED 0 OTHER 99 |     | MEMBERSHIP DATA                                | FAMILY MEMBERS PAYING HALF DUES          |                |     |
|                           |     |                                                |                                          |                | 329 |
| TOTAL                     | 112 |                                                |                                          |                |     |